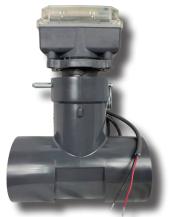

Tucor's Flow Line is a family of time-saving, high-quality products that **minimize** water waste, leaks, and the hassle of existing flow sensor technologies and **maximize** flow accuracy and visibility. At a time when reducing water consumption has never been more crucial, Tucor's flow line brings you a fast, cost-effective way to be compliant and save money.

- Durable, One-Piece Construction
- Reads Flows 0.22-33 GPM
- High-Value Solution for Drip & Leaks

**UFM ASSEMBLY** 

- Low-Flow Readings
- Time-Saving Quick-Connect Couplings
- Sizes: 1.5-4" with Unmatched Operating Ranges

High Performing Ultrasonic, Ultra-low Flow Technology for Superior Monitoring and Leak Detection.