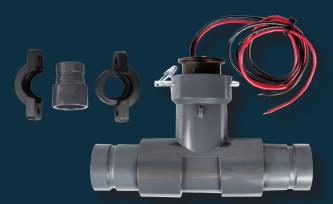

#### **UFMV ASSEMBLY**

- Small Footprint
- Prevent Mainline Breaks
- Available Size: 1-3" with Four Valve Options