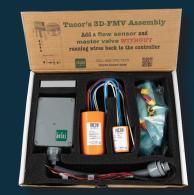

#### **3D-FMV ASSEMBLY**

- Save Installation Time & Trenching
- Easy Flow & Master Valve Retrofit
- One Easy-To Order Kit

Save with Tucor's flow line promotion. Learn how, through our **Liquid Assets Program.** 