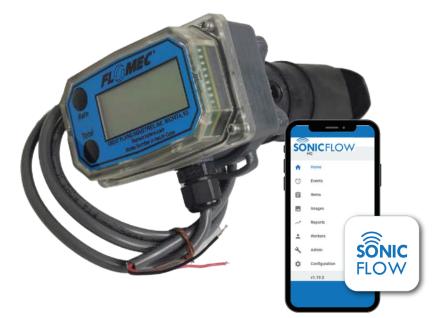

## Coming Soon. Tucor SonicFlow.

**SMART** flow measurement meets **SIMPLE** water usage reporting with Tucor's SonicFlow System™.

**TRUST** accurate rate-of-flow readings managed from your favorite irrigation controller, down to the last drop.

**STREAMLINE** water meter reading with "drive by" data capture using the Bluetooth enabled SonicFlow Mobile<sup>™</sup> app.

**REPORT** consumptive flow data automatically using the cloudbased SonicFlow Web™.

#### The SonicFlow System<sup>™</sup>

#### **FEATURES**

Accurate Ultrasonic Flow Measurement 3-Way Flow Readings Bluetooth Beacon\*Local Display\*Irrigation Controller\*

The SonicFlow Meter<sup>™</sup>

Sign-Up For Exclusive Updates, Resources And Launch Event.