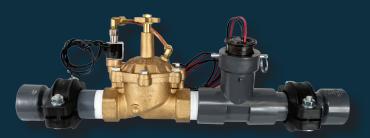

#### **UFMV ASSEMBLY**

- Small Footprint
- Prevent Mainline Breaks
- Available Size: 1-3" with Four Valve Options