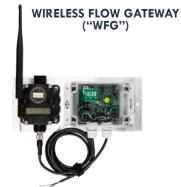

#### **HOW TO ORDER** Wireless Flow Gateway Model **Power Source Function Enclosure/Mounting** Wireless Flow Gateway Link Wireless Mains-Powered WFG Blank Blank Tucor polycarbonate enclosure ("LW-400") Solar-Powered WFMG Multi-Flow Gateway PM Panel Mounted (backplate only)

**WFG** 

| HOW TO ORDER  Wireless Flow Transmitter (1 radio per Tucor flow sensor) |   |                       |                   |   |                                      |     |                         |                                    |  |  |
|-------------------------------------------------------------------------|---|-----------------------|-------------------|---|--------------------------------------|-----|-------------------------|------------------------------------|--|--|
| Model                                                                   |   | Power Source          |                   |   | Function                             |     | Enclosure/Mounting      |                                    |  |  |
| Link Wireless<br>("LW-400")                                             | _ | Blank                 | Mains-<br>Powered |   | Wireless Flow Transmitter<br>("WFT") |     | Blank                   | Tucor polycarbonate enclosure      |  |  |
|                                                                         |   |                       |                   |   | ,,                                   |     | PM                      | Panel Mounted (backplate only)     |  |  |
|                                                                         |   | B Battery-<br>Powered | '                 |   |                                      |     | ENC                     | NEMA-rated polycarbonate Enclosure |  |  |
|                                                                         |   |                       | Towered           |   |                                      | GLE | PGround Level Enclosure |                                    |  |  |
|                                                                         |   | SP                    | Solar-<br>Powered |   |                                      |     | VB                      | Valve Box (green lid)              |  |  |
|                                                                         |   |                       |                   |   |                                      |     | VBT                     | Valve Box (tan lid)                |  |  |
| LW-400                                                                  | - |                       | В                 | - | WFT                                  | -   | ENC                     |                                    |  |  |