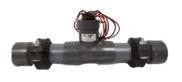

of an ultrasonic flow meter and a robust, industrial grade radio system with today's smart controllers that are looking for rate of flow (GPM) as well as volume. The Wireless Flow Line is part of Tucor's Nexus series of products, meaning its compatible with any manufacturer's control system.

# **Tucor's Wireless Flow Line provides:**

- Compatibility with the industry's leading controllers
- 900 MHz/1 watt/spread-spectrum/license-free radio
- Options for power constraints include solar and new Battery-Powered Wireless Flow
- System can use radio repeaters to bypass common radio frequency obstacles
- Combine up to (4) flow sensors wirelessly with Tucor's Multi-Flow product
- Option for Master Valve with Tucor's **UFMV Assembly**









#### **ULTRASONIC FLOW METER ASSEMBLY** ("UFM-A")



## **Wireless Flow Add-On Features**

## Master Valve



**UFMV ASSEMBLY ("UFMV-A")** 

### **Battery-Powered**



### Combine (Up to 4)













# Wireless Flow Line



## **Enclosure Options**







**GROUND-LEVEL ENCLOSURE** ("GLE")

LW-400



NEMA 4X RATED ("ENC")

SP

| CONNECTIVITY MATRIX |               |               |  |  |  |  |  |
|---------------------|---------------|---------------|--|--|--|--|--|
| TYPE OF CONNECTION  | UFM ASSEMBLY  | UFMV ASSEMBLY |  |  |  |  |  |
| Wired Connection    | Yes, Up to 2* | Yes, Up to 2* |  |  |  |  |  |
| Wire Sharing (3D)   | Yes           | Yes           |  |  |  |  |  |
| Wireless            | Yes           | Yes           |  |  |  |  |  |
| Mains-Powered       | Yes, Up to 4* | Yes           |  |  |  |  |  |
| Solar-Powered