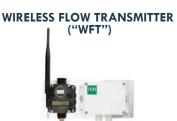

**WFG** 

| HOW TO ORDER  Wireless Flow Transmitter (1 radio per Tucor flow sensor) |   |                       |                   |   |                                      |     |                         |                                    |  |  |
|-------------------------------------------------------------------------|---|-----------------------|-------------------|---|--------------------------------------|-----|-------------------------|------------------------------------|--|--|
| Model                                                                   |   | Power Source          |                   |   | Function                             |     | Enclosure/Mounting      |                                    |  |  |
| Link Wireless<br>("LW-400")                                             | _ | Blank                 | Mains-<br>Powered |   | Wireless Flow Transmitter<br>("WFT") |     | Blank                   | Tucor polycarbonate enclosure      |  |  |
|                                                                         |   |                       |                   |   | ,,                                   |     | PM                      | Panel Mounted (backplate only)     |  |  |
|                                                                         |   | B Battery-<br>Powered | '                 |   |                                      |     | ENC                     | NEMA-rated polycarbonate Enclosure |  |  |
|                                                                         |   |                       | Towered           |   |                                      | GLE | PGround Level Enclosure |                                    |  |  |
|                                                                         |   | SP                    | Solar-<br>Powered |   |                                      |     | VB                      | Valve Box (green lid)              |  |  |
|                                                                         |   |                       |                   |   |                                      |     | VBT                     | Valve Box (tan lid)                |  |  |
| LW-400                                                                  | - |                       | В                 | - | WFT                                  | -   | ENC                     |                                    |  |  |