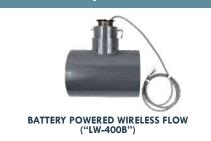

oking for rate of flow (GPM) as well as volume. The Wireless Flow Line is part of Tucor's Nexus series of products, meaning its compatible with any manufacturer's control system.

# **Tucor's Wireless Flow Line provides:**

- Compatibility with the industry's leading controllers
- 900 MHz/1 watt/spread-spectrum/license-free radio
- Options for power constraints include solar and new Battery-Powered Wireless Flow
- System can use radio repeaters to bypass common radio frequency obstacles
- Combine up to (4) flow sensors wirelessly with Tucor's Multi-Flow product
- Option for Master Valve with Tucor's **UFMV Assembly**









#### **ULTRASONIC FLOW METER ASSEMBLY** ("UFM-A")



## **Wireless Flow Add-On Features**

## Master Valve



**UFMV ASSEMBLY ("UFMV-A")** 

### **Battery-Powered**



### Combine (Up to 4)













# Wireless Flow Line



## **Enclosure Options**







**GROUND-LEVEL ENCLOSURE** ("GLE")

LW-400



NEMA 4X RATED ("ENC")

SP

| CONNECTIVITY MATRIX |               |               |  |  |  |  |  |
|---------------------|---------------|---------------|--|--|--|--|--|
| TYPE OF CONNECTION  | UFM ASSEMBLY  | UFMV ASSEMBLY |  |  |  |  |  |
| Wired Connection    | Yes, Up to 2* | Yes, Up to 2* |  |  |  |  |  |
| Wire Sharing (3D)   | Yes           | Yes           |  |  |  |  |  |
| Wireless            | Yes           | Yes           |  |  |  |  |  |
| Mains-Powered       | Yes, Up to 4* | Yes           |  |  |  |  |  |
| Solar-Powered       | Yes, Up to 4* | Yes           |  |  |  |  |  |
| Battery-Powered     | Yes, Up to 4* | Yes**         |  |  |  |