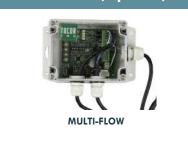

PM) as well as volume. The Wireless Flow Line is part of Tucor's Nexus series of products, meaning its compatible with any manufacturer's control system.

# **Tucor's Wireless Flow Line provides:**

- Compatibility with the industry's leading controllers
- 900 MHz/1 watt/spread-spectrum/license-free radio
- Options for power constraints include solar and new Battery-Powered Wireless Flow
- System can use radio repeaters to bypass common radio frequency obstacles
- Combine up to (4) flow sensors wirelessly with Tucor's Multi-Flow product
- Option for Master Valve with Tucor's **UFMV Assembly**









#### **ULTRASONIC FLOW METER ASSEMBLY** ("UFM-A")



## **Wireless Flow Add-On Features**

## Master Valve



**UFMV ASSEMBLY ("UFMV-A")** 

### **Battery-Powered**



### Combine (Up to 4)













# Wireless Flow Line



## **Enclosure Options**







**GROUND-LEVEL ENCLOSURE** ("GLE")

LW-400



NEMA 4X RATED ("ENC")

SP

| CONNECTIVITY MATRIX |               |               |  |  |  |  |  |
|---------------------|---------------|---------------|--|--|--|--|--|
| TYPE OF CONNECTION  | UFM ASSEMBLY  | UFMV ASSEMBLY |  |  |  |  |  |
| Wired Connection    | Yes, Up to 2* | Yes, Up to 2* |  |  |  |  |  |
| Wire Sharing (3D)   | Yes           | Yes           |  |  |  |  |  |
| Wireless            | Yes           | Yes           |  |  |  |  |  |
| Mains-Powered       | Yes, Up to 4* | Yes           |  |  |  |  |  |
| Solar-Powered       | Yes, Up to 4* | Yes           |  |  |  |  |  |
| Battery-Powered     | Yes, Up to 4* | Yes**         |  |  |  |  |  |

#### **HOW TO ORDER